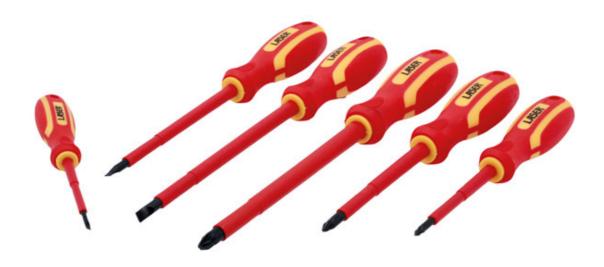

## **VDE Insulated Screwdriver Set 6pc**

A set of fully insulated VDE certified screwdrivers suitable for use on live circuits up to 1000v AC and 1500v DC, making them ideal for use by electricians, auto electricians or mechanics working on hybrid and electric vehicles. Manufactured from chrome vanadium for strength, with soft grip handles for comfort.

## **Additional Information**

- Allows safe use on live circuits up to 1000V AC / 1500V DC (VDE / IEC60900:2018 approved).
- Sizes: Pozi Pz1 x 80mm, Pz2 x 100mm, Pz3 x 150mm; flat 3.0 x 75mm, 5.5 x 125mm and 6.5 x 150mm.
- · Blades manufactured from chrome vanadium.
- · Soft grip handles with hanging hole.
- · VDE/GS approved. Suitable for industry, automotive and domestic use.