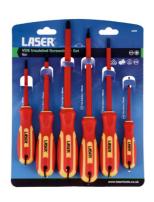

## **VDE Insulated Screwdriver Set 6pc**

A set of fully insulated VDE certified screwdrivers suitable for use on live circuits up to 1000v AC and 1500v DC, making them ideal for use by electricians, auto electricians or mechanics working on hybrid and electric vehicles. Manufactured from chrome vanadium for strength, with soft grip handles for comfort.

## **Additional Information**

- Allows safe use on live circuits up to 1000V AC / 1500V DC (VDE / IEC60900:2018 approved).
- Sizes: Pozi Pz1 x 80mm, Pz2 x 100mm, Pz3 x 150mm; flat 3.0 x 75mm, 5.5 x 125mm and 6.5 x 150mm.
- · Blades manufactured from chrome vanadium.
- · Soft grip handles with hanging hole.
- · VDE/GS approved. Suitable for industry, automotive and domestic use.