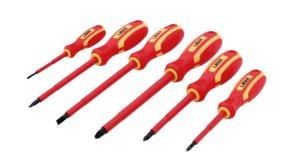

## **VDE Insulated Screwdriver Set 6pc**

A set of fully insulated VDE certified screwdrivers suitable for use on live circuits up to 1000v AC and 1500v DC, making them ideal for use by electricians, auto electricians or mechanics working on hybrid and electric vehicles. Manufactured from chrome vanadium for strength, with soft grip handles for comfort.

## **Additional Information**

- Allows safe use on live circuits up to 1000V AC / 1500V DC (VDE / IEC60900:2018 approved).
- Sizes: Pozi Pz1 x 80mm, Pz2 x 100mm, Pz3 x 150mm; flat 3.0 x 75mm, 5.5 x 125mm and 6.5 x 150mm.
- · Blades manufactured from chrome vanadium.
- · Soft grip handles with hanging hole.
- · VDE/GS approved. Suitable for industry, automotive and domestic use.