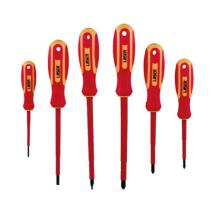

## **VDE Insulated Screwdriver Set 6pc**

A set of fully insulated VDE certified screwdrivers suitable for use on live circuits up to 1000v AC and 1500v DC, making them ideal for use by electricians, auto electricians or mechanics working on hybrid and electric vehicles. Manufactured from chrome vanadium for strength, with soft grip handles for comfort.

## **Additional Information**

- Allows safe use on live circuits up to 1000V AC / 1500V DC (VDE / IEC60900:2018 approved).
- Sizes: Pozi Pz1 x 80mm, Pz2 x 100mm, Pz3 x 150mm; flat 3.0 x 75mm, 5.5 x 125mm and 6.5 x 150mm.
- · Blades manufactured from chrome vanadium.
- · Soft grip handles with hanging hole.
- · VDE/GS approved. Suitable for industry, automotive and domestic use.