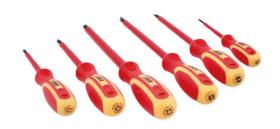

## **VDE Insulated Screwdriver Set 6pc**

A set of fully insulated VDE certified screwdrivers suitable for use on live circuits up to 1000v AC and 1500v DC, making them ideal for use by electricians, auto electricians or mechanics working on hybrid and electric vehicles. Manufactured from chrome vanadium for strength, with soft grip handles for comfort.

## **Additional Information**

- Allows safe use on live circuits up to 1000V AC / 1500V DC (VDE / IEC60900:2018 approved).
- Sizes: Pozi Pz1 x 80mm, Pz2 x 100mm, Pz3 x 150mm; flat 3.0 x 75mm, 5.5 x 125mm and 6.5 x 150mm.
- · Blades manufactured from chrome vanadium.
- · Soft grip handles with hanging hole.
- · VDE/GS approved. Suitable for industry, automotive and domestic use.