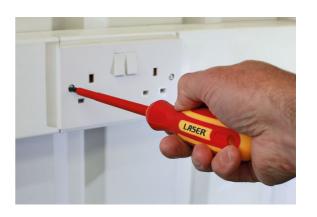

## **VDE Insulated Screwdriver Set 6pc**

A set of fully insulated VDE certified screwdrivers suitable for use on live circuits up to 1000v AC and 1500v DC, making them ideal for use by electricians, auto electricians or mechanics working on hybrid and electric vehicles. Manufactured from chrome vanadium for strength, with soft grip handles for comfort.

## **Additional Information**

- Allows safe use on live circuits up to 1000V AC / 1500V DC (VDE / IEC60900:2018 approved).
- Sizes: Pozi Pz1 x 80mm, Pz2 x 100mm, Pz3 x 150mm; flat 3.0 x 75mm, 5.5 x 125mm and 6.5 x 150mm.
- · Blades manufactured from chrome vanadium.
- · Soft grip handles with hanging hole.
- · VDE/GS approved. Suitable for industry, automotive and domestic use.