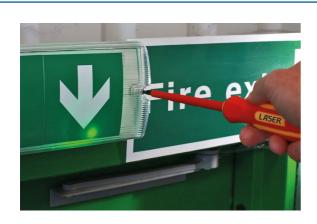

## **VDE Insulated Screwdriver Set 6pc**

A set of fully insulated VDE certified screwdrivers suitable for use on live circuits up to 1000v AC and 1500v DC, making them ideal for use by electricians, auto electricians or mechanics working on hybrid and electric vehicles. Manufactured from chrome vanadium for strength, with soft grip handles for comfort.